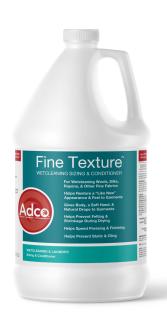

## FINE TEXTURE<sup>TM</sup>

# Combination Sizing and Conditioner For Wetcleaning

- Designed for use in wet cleaning wools, silks, rayons, and other fine fabrics
- Helps prevent felting and shrinkage during drying
- Gives body to fabric for a soft, full hand, and improved drape to garments
- Garments finished with FINE TEXTURE Maintain a "like new" appearance
- Speeds finishing by helping garments hold their shape for a soft and more wrinkle-free finish
- Prevents static and cling